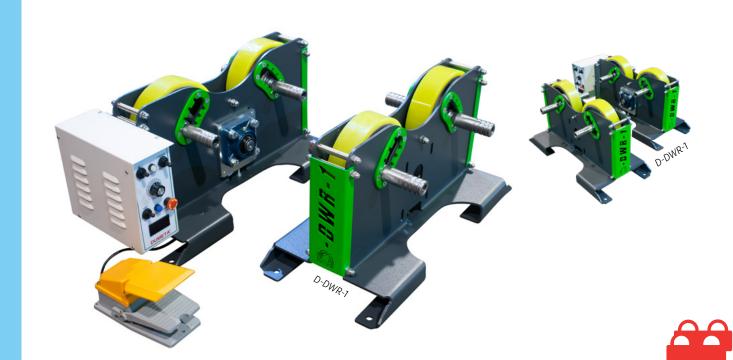

## **WELDING ROTATORS**

For light and medium work pieces

D-DWR

The D-DWR welding rotators are extremely suitable for the positioning and turning of small containers and pipes. Experience the advantage of these compact, versatile and robust machines.

### Optional

- •Foot pedal for adjustable speed
- Radio remote control

#### **Features**

- Stepless adjustable driver speed
- High-quality electronic components
- Rollers equipped with solid polyurethane tyres which are ideal for stainless steel workpieces
- Compact, solid steel construction
- •230 V
- Switch for cw/ccw rotation
- Adjustable knob for infinitely variable rotational speed
- CE marking
- ·Favourable price-performance ratio
- D-DWR-1: Incl. Singlfoot pedal (start/stop)
- D-DWR-3: Incl. double foot pedal and remote control