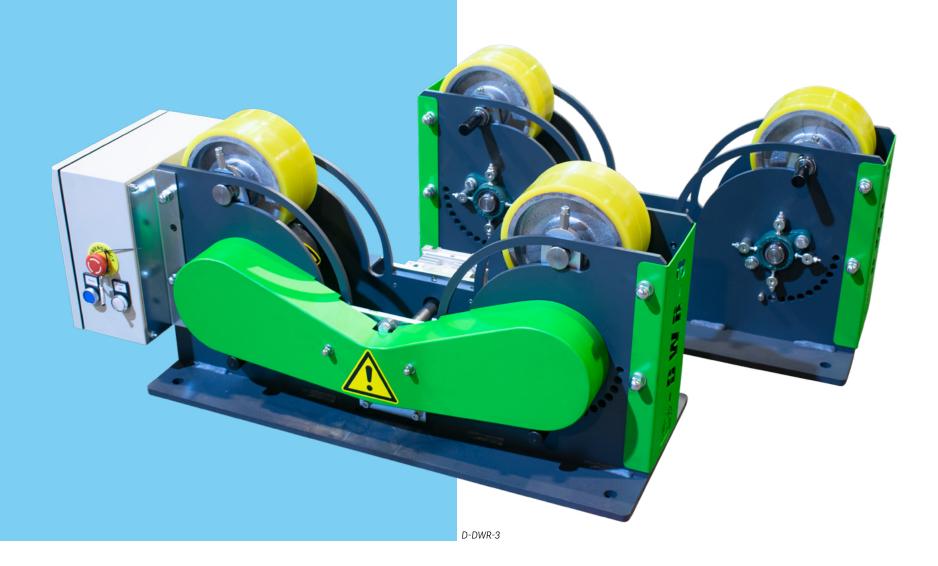

## **WELDING ROTATORS**

For light and medium work pieces

D-DWR

The D-DWR welding rotators are extremely suitable for the positioning and turning of small containers and pipes. Experience the advantage of these compact, versatile and robust machines.

#### **Features**

- Stepless adjustable driver speed
- High-quality electronic components
- Rollers equipped with solid polyurethane tyres which are ideal for stainless steel workpieces
- Compact, solid steel construction
- •230 V
- Switch for cw/ccw rotation
- Adjustable knob for infinitely variable rotational speed
- CE marking
- ·Favourable price-performance ratio
- D-DWR-1: Incl. Singlfoot pedal (start/stop)
- D-DWR-3: Incl. double foot pedal and remote control