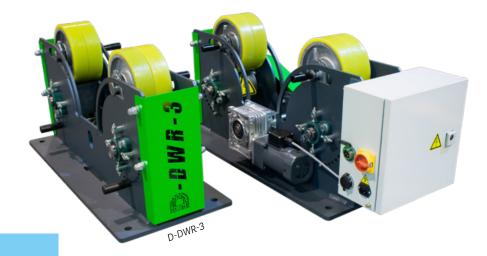

## **WELDING ROTATORS**

For light and medium work pieces

D-DWR

The D-DWR welding rotators are extremely suitable for the positioning and turning of small containers and pipes. Experience the advantage of these compact, versatile and robust machines.

#### **Features**

- Stepless adjustable driver speed
- High-quality electronic components
- Rollers equipped with solid polyurethane tyres which are ideal for stainless steel workpieces
- Compact, solid steel construction
- •230 V
- Switch for cw/ccw rotation
- Adjustable knob for infinitely variable rotational speed
- CE marking
- ·Favourable price-performance ratio
- D-DWR-1: Incl. Singlfoot pedal (start/stop)
- D-DWR-3: Incl. double foot pedal and remote control