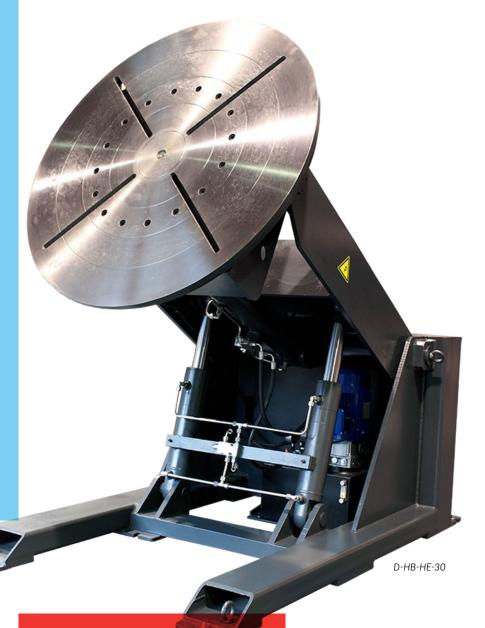

#### **D-HB-HE**

The Dumeta D-HB-HE welding positioner is indispensable for welding, assembly and maintenance work. Safe and versatile positioning is easy with the hydraulic height adjustment and tilt functions. Productivity, quality and ergonomics will be significantly improved.

# Technical specifications

| Model                                     | D-HB-HE-10    | D-HB-HE-30    | D-HB-HE-50    | D-HB-HE-80    |
|-------------------------------------------|---------------|---------------|---------------|---------------|
| Max. load (kg)                            | 1.000         | 3.000         | 5.000         | 8.000         |
| Table (Ømm)                               | 780           | 1.200         | 1.400         | 1.600         |
| Rotation speed (rpm)                      | 0,15-1,5      | 0,07-0,7      | 0,05-0,5      | 0,05-0,5      |
| Height adjustment                         | 780-1.560     | 980-1.750     | 1.100-1.950   | 1.210-2.238   |
| Tilting angle (°)                         | 0-135         | 0-135         | 0-135         | 0-130         |
| Max. centre gravity (mm)                  | 150           | 200           | 300           | 300           |
| Max. eccentricity (mm)                    | 100           | 150           | 200           | 150           |
| Max. torque table (Nm)                    | 1.000         | 4.500         | 7.000         | 12.000        |
| Max. torque tilting (Nm)                  | 1.500         | 6.000         | 15.000        | 24.000        |
| Motor power rotation (kW)                 | 0,55          | 2x0,55        | 1,1           | 2x1,1         |
| Max. welding current (A)                  | 500           | 700           | 700           | 700           |
| Power supply                              | 400V, 50/60Hz | 400V, 50/60Hz | 400V, 50/60Hz | 400V, 50/60Hz |
| Double foot pedal (start-stop/left-right) | Included      | Included      | Included      | Included      |
| Remote control (by wire)                  | Included      | Included      | Included      | Included      |