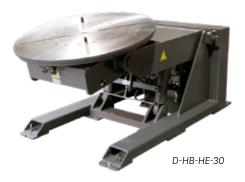

#### **D-HB-HE**

The Dumeta D-HB-HE welding positioner is indispensable for welding, assembly and maintenance work. Safe and versatile positioning is easy with the hydraulic height adjustment and tilt functions. Productivity, quality and ergonomics will be significantly improved.

The D-HB-HE welding positioners are available in 4 different standard models with load capacities of 1.000 kg, 3.000 kg, 5.000 kg and 8.000 kg. We also provide positioners that are custom made according to your specific requirements.

# Technical specifications

| Model                                     | D-HB-HE-10    | D-HB-HE-30    | D-HB-HE-50    | D-HB-HE-80    |
|-------------------------------------------|---------------|---------------|---------------|---------------|
| Max. load (kg)                            | 1.000         | 3.000         | 5.000         | 8.000         |
| Table (Ømm)                               | 780           | 1.200         | 1.400         | 1.600         |
| Rotation speed (rpm)                      | 0,15-1,5      | 0,07-0,7      | 0,05-0,5      | 0,05-0,5      |
| Height adjustment                         | 780-1.560     | 980-1.750     | 1.100-1.950   | 1.210-2.238   |
| Tilting angle (°)                         | 0-135         | 0-135         | 0-135         | 0-130         |
| Max. centre gravity (mm)                  | 150           | 200           | 300           | 300           |
| Max. eccentricity (mm)                    | 100           | 150           | 200           | 150           |
| Max. torque table (Nm)                    | 1.000         | 4.500         | 7.000         | 12.000        |
| Max. torque tilting (Nm)                  | 1.500         | 6.000         | 15.000        | 24.000        |
| Motor power rotation (kW)                 | 0,55          | 2x0,55        | 1,1           | 2x1,1         |
| Max. welding current (A)                  | 500           | 700           | 700           | 700           |
| Power supply                              | 400V, 50/60Hz | 400V, 50/60Hz | 400V, 50/60Hz | 400V, 50/60Hz |
| Double foot pedal (start-stop/left-right) | Included      | Included      | Included      | Included      |
| Remote control (by wire)                  | Included      | Included      | Included      | Included      |