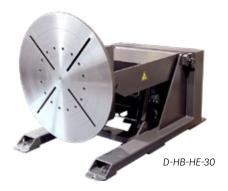

#### **D-HB-HE**

The Dumeta D-HB-HE welding positioner is indispensable for welding, assembly and maintenance work. Safe and versatile positioning is easy with the hydraulic height adjustment and tilt functions. Productivity, quality and ergonomics will be significantly improved.

The D-HB-HE welding positioners are available in 4 different standard models with load capacities of 1.000 kg, 3.000 kg, 5.000 kg and 8.000 kg. We also provide positioners that are custom made according to your specific requirements.

# Technical specifications

| Model                                     | D-HB-HE-10    | D-HB-HE-30    | D-HB-HE-50    | D-HB-HE-80    |
|-------------------------------------------|---------------|---------------|---------------|---------------|
| Max. load (kg)                            | 1.000         | 3.000         | 5.000         | 8.000         |
| Table (Ømm)                               | 780           | 1.200         | 1.400         | 1.600         |
| Rotation speed (rpm)                      | 0,15-1,5      | 0,07-0,7      | 0,05-0,5      | 0,05-0,5      |
| Height adjustment                         | 780-1.560     | 980-1.750     | 1.100-1.950   | 1.210-2.238   |
| Tilting angle (°)                         | 0-135         | 0-135         | 0-135         | 0-130         |
| Max. centre gravity (mm)                  | 150           | 200           | 300           | 300           |
| Max. eccentricity (mm)                    | 100           | 150           | 200           | 150           |
| Max. torque table (Nm)                    | 1.000         | 4.500         | 7.000         | 12.000        |
| Max. torque tilting (Nm)                  | 1.500         | 6.000         | 15.000        | 24.000        |
| Motor power rotation (kW)                 | 0,55          | 2x0,55        | 1,1           | 2x1,1         |
| Max. welding current (A)                  | 500           | 700           | 700           | 700           |
| Power supply                              | 400V, 50/60Hz | 400V, 50/60Hz | 400V, 50/60Hz | 400V, 50/60Hz |
| Double foot pedal (start-stop/left-right) | Included      | Included      | Included      | Included      |
| Remote control (by wire)                  | Included      | Included      | Included      | Included      |