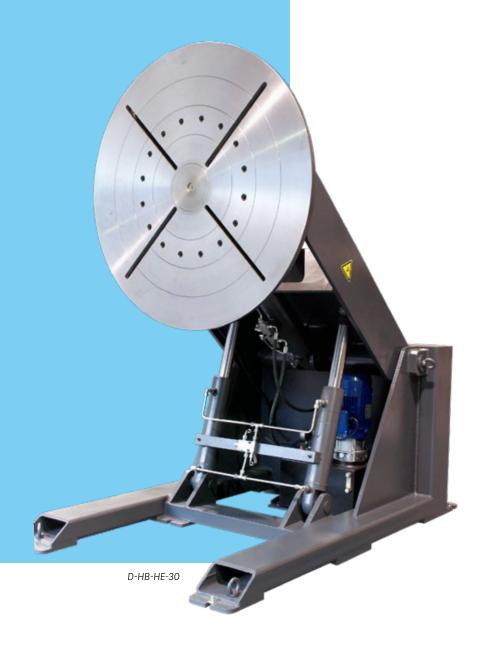

#### **D-HB-HE**

The Dumeta D-HB-HE welding positioner is indispensable for welding, assembly and maintenance work. Safe and versatile positioning is easy with the hydraulic height adjustment and tilt functions. Productivity, quality and ergonomics will be significantly improved.

The D-HB-HE welding positioners are available in 4 different standard models with load capacities of 1.000 kg, 3.000 kg, 5.000 kg and 8.000 kg. We also provide positioners that are custom made according to your specific requirements.

# Technical specifications

| Model                                     | D-HB-HE-10    | D-HB-HE-30    | D-HB-HE-50    | D-HB-HE-80    |
|-------------------------------------------|---------------|---------------|---------------|---------------|
| Max. load (kg)                            | 1.000         | 3.000         | 5.000         | 8.000         |
| Table (Ømm)                               | 780           | 1.200         | 1.400         | 1.600         |
| Rotation speed (rpm)                      | 0,15-1,5      | 0,07-0,7      | 0,05-0,5      | 0,05-0,5      |
| Height adjustment                         | 780-1.560     | 980-1.750     | 1.100-1.950   | 1.210-2.238   |
| Tilting angle (°)                         | 0-135         | 0-135         | 0-135         | 0-130         |
| Max. centre gravity (mm)                  | 150           | 200           | 300           | 300           |
| Max. eccentricity (mm)                    | 100           | 150           | 200           | 150           |
| Max. torque table (Nm)                    | 1.000         | 4.500         | 7.000         | 12.000        |
| Max. torque tilting (Nm)                  | 1.500         | 6.000         | 15.000        | 24.000        |
| Motor power rotation (kW)                 | 0,55          | 2x0,55        | 1,1           | 2x1,1         |
| Max. welding current (A)                  | 500           | 700           | 700           | 700           |
| Power supply                              | 400V, 50/60Hz | 400V, 50/60Hz | 400V, 50/60Hz | 400V, 50/60Hz |
| Double foot pedal (start-stop/left-right) | Included      | Included      | Included      | Included      |
| Remote control (by wire)                  | Included      | Included      | Included      | Included      |