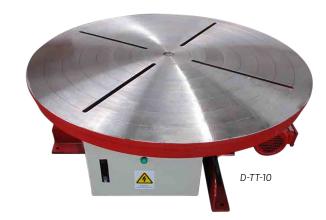

### **D-TT**

The D-TT series heavy-duty horizontal turntables are designed for a wide variety of jobs such as: welding, heating-up, flame cutting, shot blasting or painting on any kind of work-piece.

In combination with a column & boom the D-TT series completes your workshop.

#### **Features**

- Heavy-duty gearbox with almost no backlash
- A wide range of step-less speed by frequency control
- High-quality components from Schneider/Siemens/Delta
- Standard with dynamic brake
- Remote control by wire and double foot pedal
- 3-year warranty (see warranty conditions

## **Optional**

- •Bore in table
- Special tables custom made according to requirements
- Radio remote control
- •NC or CNC control
- Heavy-duty gearbox with no backlash and servo motor