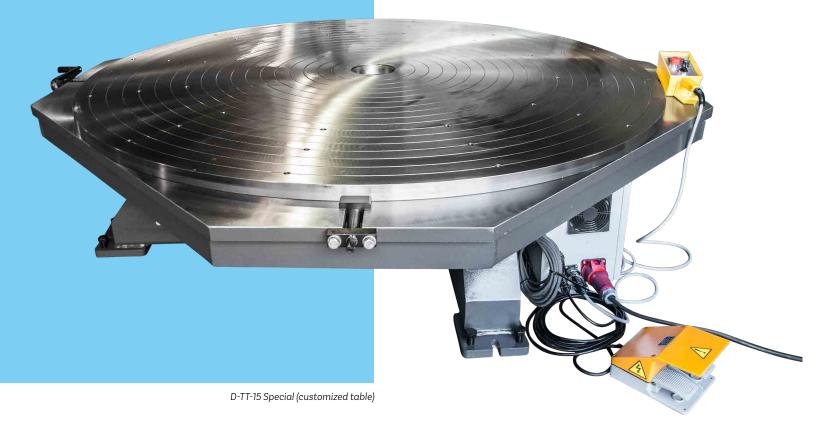

### **D-TT**

The D-TT series heavy-duty horizontal turntables are designed for a wide variety of jobs such as: welding, heating-up, flame cutting, shot blasting or painting on any kind of work-piece.

In combination with a column & boom the D-TT series completes your workshop.

The D-TT horizontal turntables are available with a capacity up to 800 tonnes and we can provide turntables that are custom made according to your specific request.

#### **Features**

- Heavy-duty gearbox with almost no backlash
- A wide range of step-less speed by frequency control
- High-quality components from Schneider/Siemens/Delta
- Standard with dynamic brake
- Remote control by wire and double foot pedal
- 3-year warranty (see warranty conditions

## **Optional**

- •Bore in table
- Special tables custom made according to requirements
- Radio remote control
- •NC or CNC control
- Heavy-duty gearbox with no backlash and servo motor